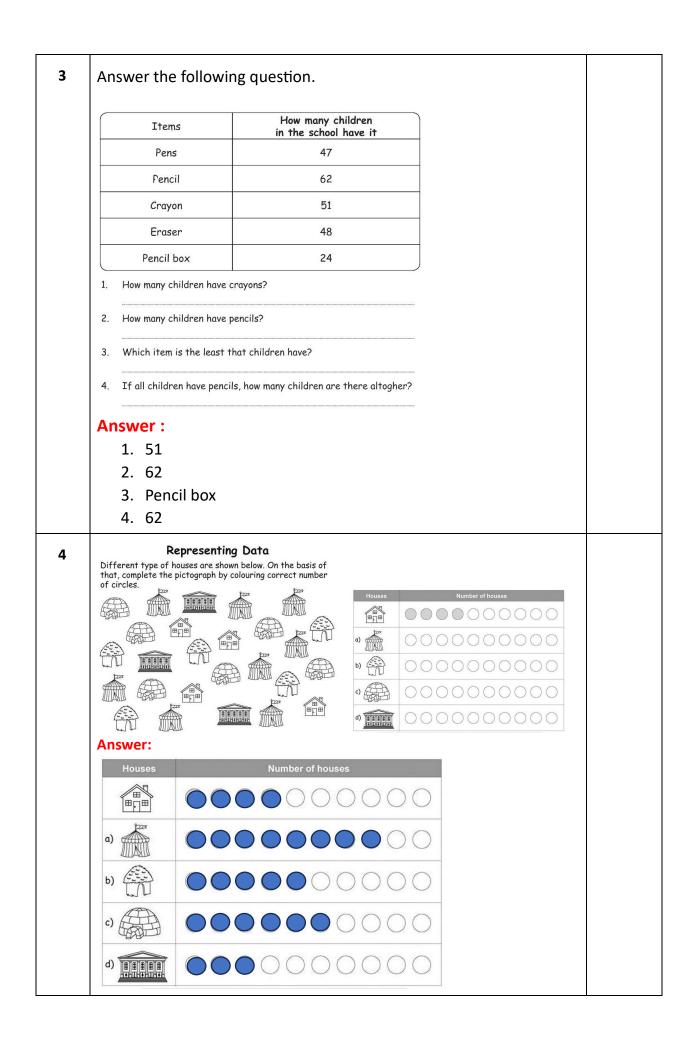

## Chapter 10- Data Handling

| Q.No. |                                                                                                                |         | Questions                           | Mark |
|-------|----------------------------------------------------------------------------------------------------------------|---------|-------------------------------------|------|
| 1     | Look at the table and draw a picture chart for it. Use one O to show Rs. 10 coin.                              |         |                                     |      |
|       | Name of the child                                                                                              |         | Number of Rs.10 coins the child has |      |
|       | Vinu                                                                                                           |         | 3                                   |      |
|       | Savio                                                                                                          |         | 2                                   |      |
|       | Dhan                                                                                                           |         | 4                                   |      |
|       | Answer:                                                                                                        |         |                                     |      |
|       | Name of the                                                                                                    | e child | Number of Rs.10 coins the child has |      |
|       | Vinu                                                                                                           |         | 0.00                                |      |
|       | Savio                                                                                                          |         | ŎŎ                                  |      |
|       | Dhan                                                                                                           |         | $\tilde{0}$                         |      |
| 2     | Look at the picture chart and answer the following questions.<br>The picture chart shows each student with a . |         |                                     |      |
|       |                                                                                                                |         |                                     |      |
|       |                                                                                                                |         |                                     |      |
|       |                                                                                                                |         |                                     |      |
|       | a) How many students walk to school?                                                                           |         |                                     |      |
|       | b) How many students go to school by bicycle?                                                                  |         |                                     |      |
|       | c) How many more students go by school bus than by                                                             |         |                                     |      |
|       | bicycle?                                                                                                       |         |                                     |      |
|       | Answer:                                                                                                        |         |                                     |      |
|       | a) 7                                                                                                           |         |                                     |      |
|       | b) 5                                                                                                           |         |                                     |      |
|       | c) 4                                                                                                           |         |                                     |      |